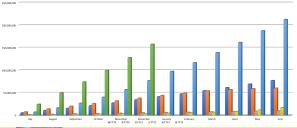

### **DECEMBER PERFORMANCE**

AUM UP

2024

| Monthly Performance    | Yield | ∆ MoM | YoY % | Benchmark | Earnings     | Rating |
|------------------------|-------|-------|-------|-----------|--------------|--------|
| Pool 5 LGIP            | 5.42% | Unch. | +29%  | 5.40%     | \$14,202,494 | AAA    |
| Pool 7 LGIP FF&C       | 5.35% | +2bps | +35%  | 5.42%     | \$12,429,587 | AAA    |
| Pool 500 LGIP Med      | 3.78% | +4bps | +35%  | 5.26%     | \$2,182,260  | AA-3   |
| Pool 700 LGIP FF&C Med | 3.94% | +2bps | +72%  | 5.02%     | \$850,906    | AAA    |

### TOTAL DECEMBER EARNINGS: \$29,665,247

1700 W. Washington Street, Ste 102 Phoenix, AZ 85007 (602) 542-7800 www.aztreasury.gov @AZTreasury

(@AZTreasury)

Stay Up to Date

email us your contact information at: contactupdate@aztreasurv.gov

#### LGIP PARTICIPANT EARNINGS FYTD: \$157.54 MIL

(602) 542-7834

Treasurer Yee is the first Asian American elected to a statewide office in Arizona's history. She is also the first Chinese American Republican woman to win a major statewide office in United States history. Kimberly Yee was elected to the Arizona Legislature in 2010 and served as the Senate Majority Leader. Kimberly was the second woman elected as Senate Majority Leader in Arizona's history, following U.S. Justice Sandto Day O'Connor who served in the position in 1973. With eight years of experience in the Arizona Legislature, as well as four years working for the Arizona State Treasurer's Office, Treasurer Yee brings a unique perspective to this important financial leadership role for Arizona.