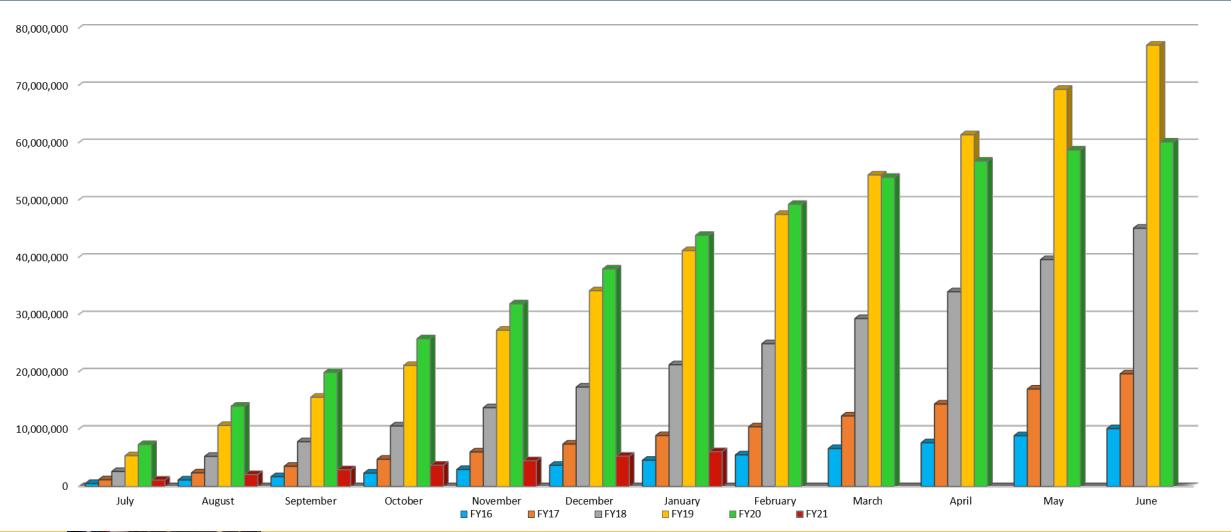

## LGIP PARTICIPANT EARNINGS FYTD: \$6.09 MIL

Treasurer Yee is the first Asian American elected to a statewide office in Arizona's history. She is also the first Chinese American Republican woman to win a major statewide office in United States history. Kimberly Yee was elected to the Arizona Legislature in 2010 and served as the Senate Majority Leader. Kimberly was the second woman elected as Senate Majority Leader in Arizona's history, following U.S. Justice Sandra Day O'Connor who served in the position in 1973. With eight years of experience in the Arizona Legislature, as well as four years working for the Arizona State Treasurer's Office, Treasurer Yee brings a unique perspective to this important financial leadership role for Arizona.