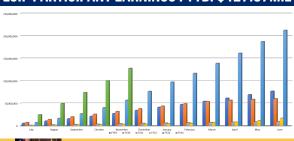

#### LGIP PARTICIPANT EARNINGS FYTD: \$127.87MIL

Treasurer Yee is the first Asian American elected to a statewide office in Arizona's history. She is also the first Chinese American Republican woman to win a major statewide office in United States history. Kimberly Yee was elected to the Arizona Legislature in 2010 and served as the Senate Majority Leader, Kimberly was the second woman elected as Senate Majority Leader in Arizona's history, following U.S. Justice Sandra Day O'Connor who served in the position in 1973. With eight years of experience in the Arizona Legislature, as well as four years working for the Arizona State Treasurer's Office. Treasurer Yee brings a unique perspective to this important financial leadership role for Arizona.