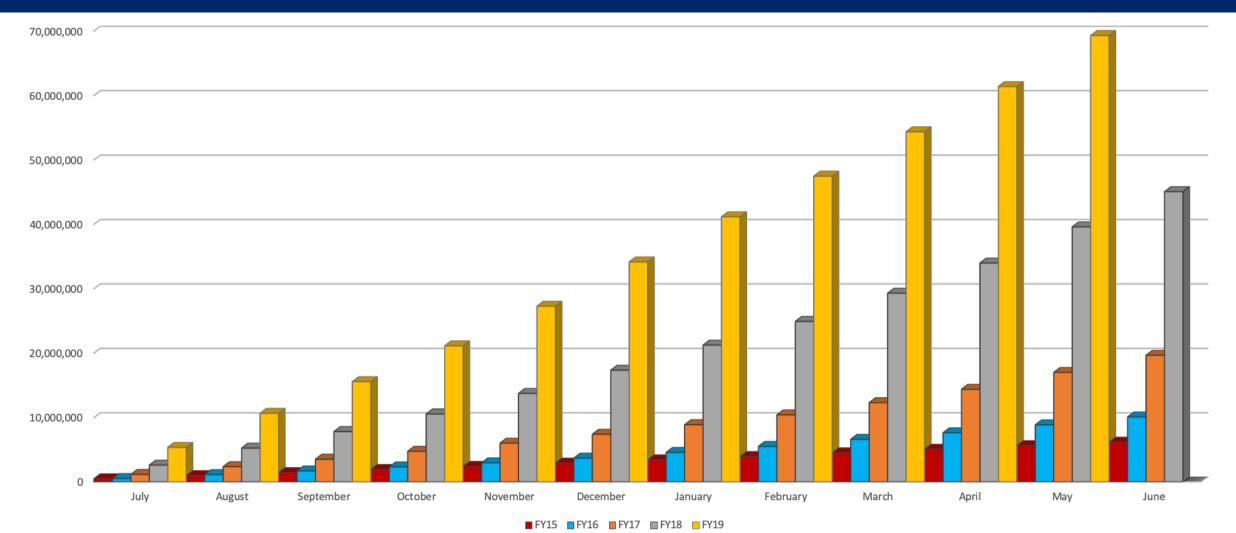

# LGIP EARNINGS FYTD: \$69.3 MILLION

Treasurer Yee is the first Asian American elected to a statewide office in Arizona's history. She is also the first Chinese American Republican woman to win a major statewide office in United States history. Kimberly Yee was elected to the Arizona Legislature in 2010 and served as the Senate Majority Leader. Kimberly was the second woman elected as Senate Majority Leader in Arizona's history, following U.S. Justice Sandra Day O'Connor who served in the position in 1973. With eight years of experience in the Arizona Legislature, as well as four years working for the Arizona State Treasurer's Office, Treasurer Yee brings a unique perspective to this important financial leadership role for Arizona.

\$28.7 Million more YTD than 2018